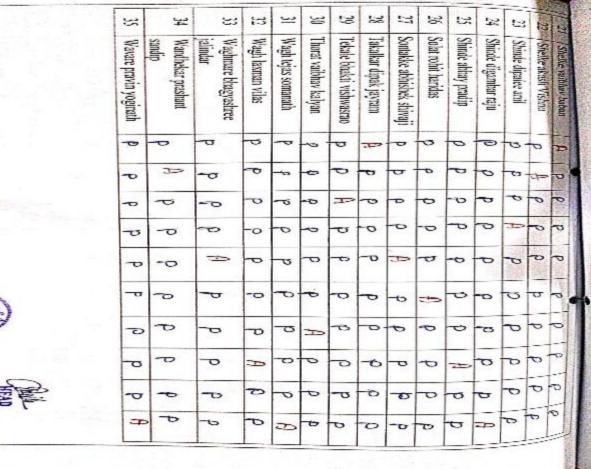

## Arts Commerce & Science College Shevgaon Department of Zoology

Attendance Report 2018-19

|                     | [=                     |                       | a                      | 10                      | 0                        |                           | T-                          | -                      | _                         | 10                      | _                       | _                      | _                       | _                     |                              | _                          | _                       | _                      | _                         | _                        |                        | _     |
|---------------------|------------------------|-----------------------|------------------------|-------------------------|--------------------------|---------------------------|-----------------------------|------------------------|---------------------------|-------------------------|-------------------------|------------------------|-------------------------|-----------------------|------------------------------|----------------------------|-------------------------|------------------------|---------------------------|--------------------------|------------------------|-------|
|                     | 00                     | 0                     | 9                      | 0                       | a                        | A                         | 2                           | Z                      | -                         | 1,7                     | 2                       | #                      | 0                       | 4                     | 4                            | 2                          | 2                       | A                      | 0                         | 4                        | 0                      |       |
|                     | 29                     |                       |                        | -                       | -                        | 4                         | 0                           | 0                      | 0                         | 1                       | 0                       | 4                      | 0                       | 0                     | 0                            | 0-                         | 0                       | 4                      | 0                         | *                        | +                      |       |
|                     | 28                     | _                     |                        |                         |                          |                           |                             |                        |                           |                         |                         |                        | _                       |                       | _                            |                            |                         | _                      |                           |                          |                        |       |
|                     | 27                     | -                     |                        |                         |                          |                           |                             |                        |                           |                         |                         |                        |                         |                       |                              |                            |                         |                        |                           |                          |                        | _     |
|                     | 26                     |                       | 4                      | 0                       | 0                        | 0                         | 0                           | 0                      | 0                         | -                       | •                       | _                      | 0                       |                       |                              |                            | _                       |                        | _                         | _                        | _                      |       |
|                     | 25                     |                       | ۵                      | 0                       | 0                        | a                         | d                           | 0                      | 0                         | 9                       | 4                       | 4                      | 4                       | D                     | 0                            | 1                          | 2                       | ٥                      | ٩                         | 0                        | 9                      | _     |
|                     | 24                     | #                     | 0                      | A                       | a                        | 0                         | 9                           | 0                      |                           | 9                       | 9                       | 0                      | 0                       | 4                     | 9                            | d 0                        | 9                       | 0                      | 9                         | 4                        | d d                    |       |
|                     | 23                     | ۵                     | 0                      | 9                       | 0                        | ۵                         | a                           | 0-                     | 0                         |                         | a                       | 9                      | -                       | 8                     | 4                            | _                          | 9                       | 9                      | a                         | a                        | 9                      |       |
|                     | 22                     | -                     |                        |                         |                          |                           |                             |                        |                           |                         |                         |                        |                         |                       |                              |                            |                         | _                      | -                         |                          | •                      | _     |
|                     | 21                     | E                     |                        |                         |                          |                           |                             |                        |                           |                         |                         |                        |                         |                       |                              |                            |                         |                        |                           |                          |                        | _     |
|                     | 20                     | =                     |                        |                         |                          |                           |                             |                        |                           |                         |                         |                        |                         |                       |                              |                            |                         |                        |                           |                          | -                      | _     |
|                     | 61                     | -                     | -                      | -                       |                          | -                         |                             |                        |                           |                         |                         |                        |                         |                       |                              |                            |                         |                        |                           |                          |                        | T.    |
|                     | 8                      | 0                     | 9                      | <i>a</i>                | ۵                        | 0                         | 0                           | ۵                      | 0                         | 2                       | 4                       | 0                      | 0                       | 0                     | 4                            | 4                          | 0                       | 0                      | A                         | >                        | 4                      |       |
|                     |                        | 0                     | 0                      | 0                       | ۵                        | •                         | 2                           | 4                      | 0                         | 4                       | 2                       | ٥                      | 2                       | 2                     | 4                            | d                          | 0                       | 0                      | 4                         | 0                        | ۵                      |       |
|                     | 17                     | 0                     | 0                      | 9                       | F                        | o:                        | 0                           | 0                      | 4                         | 8ª                      | 4                       | 0                      | 2                       | ٥                     | 4                            | b                          | 0                       | 4                      | 4                         | ٥                        |                        | -     |
|                     | 91                     | 2                     | 9                      | 0                       | 0                        | ٥                         | 0                           | ۵                      | 4                         | 0                       | 0                       | 9                      | 9                       | 0                     | 9                            | d                          | 9                       | 9                      | 4                         | 4                        | 0                      |       |
|                     | 15                     | -                     |                        |                         |                          | _                         |                             |                        | -                         | _                       |                         | -                      | _                       | _                     | _                            |                            |                         |                        |                           |                          | _                      | -     |
|                     | 4                      | -                     |                        |                         |                          | _                         | _                           | _                      |                           | _                       | _                       |                        | _                       |                       |                              |                            |                         |                        | _                         | _                        |                        |       |
|                     | 13                     | -                     |                        |                         |                          |                           |                             |                        |                           |                         |                         |                        |                         |                       | _                            |                            |                         | _                      | _                         | -                        |                        | -     |
| 2                   | 12                     |                       |                        |                         |                          |                           |                             |                        |                           |                         |                         |                        |                         |                       |                              |                            |                         |                        |                           |                          |                        | _     |
| -                   | E                      |                       |                        |                         |                          |                           |                             |                        |                           |                         |                         |                        |                         |                       |                              |                            |                         |                        |                           |                          |                        |       |
| ziene Month:- July  | 0                      | F                     |                        |                         |                          |                           |                             |                        |                           |                         |                         | 100                    |                         |                       | -                            |                            |                         |                        |                           | Н                        | -                      | 1     |
| Σ                   | 0                      | _                     |                        |                         |                          |                           |                             |                        |                           |                         |                         |                        |                         |                       |                              |                            | _                       |                        |                           | H                        |                        |       |
| ene                 | 8                      | -                     |                        |                         |                          |                           |                             |                        |                           |                         |                         |                        | _                       |                       |                              |                            |                         | _                      |                           |                          |                        | _     |
| VOI                 | 0                      | _                     |                        |                         |                          |                           |                             |                        |                           |                         |                         |                        |                         |                       |                              |                            |                         |                        |                           |                          |                        | _     |
| and Hygiene         | 7                      | _                     |                        |                         |                          |                           |                             |                        |                           |                         |                         |                        |                         |                       |                              |                            |                         |                        |                           |                          | 1                      |       |
|                     |                        | -                     |                        |                         |                          |                           |                             |                        |                           |                         | _                       |                        |                         |                       |                              | _                          |                         |                        |                           |                          |                        | _     |
| ealt                | S                      | -                     | =                      | =                       | _                        |                           |                             |                        |                           |                         |                         | =                      | _                       |                       |                              | =                          |                         |                        | _                         |                          |                        | _     |
| CH                  | 4                      | -                     |                        |                         |                          |                           |                             |                        | _                         |                         |                         |                        |                         | - 0                   |                              |                            | i e                     |                        |                           |                          |                        | _     |
| ubli                | 3                      | _                     |                        |                         |                          |                           |                             |                        | _                         |                         |                         |                        |                         |                       |                              |                            |                         |                        | =                         |                          |                        | _     |
| - P                 | 2                      | _                     |                        |                         |                          |                           |                             |                        |                           |                         |                         |                        |                         |                       |                              |                            |                         |                        |                           |                          | 7                      |       |
| Sub:- Public Health | -                      | -                     |                        |                         |                          |                           |                             |                        |                           |                         |                         |                        |                         |                       |                              |                            |                         |                        |                           |                          |                        |       |
| 7).                 |                        |                       |                        | $\Box$                  |                          |                           | Y                           |                        |                           |                         |                         |                        |                         |                       | N.                           |                            |                         |                        |                           |                          |                        |       |
|                     | П                      |                       |                        |                         | ۰                        | -                         | R                           |                        | Z                         | l li                    |                         |                        | z                       |                       | SHC                          | 10R                        |                         |                        | 5                         | В                        |                        | W     |
|                     | П                      |                       | 3                      | EEP                     | EE                       | SO                        | Z                           | AT                     | Š                         | IAY                     | Ϋ́                      | _                      | MA                      |                       | K                            | CIST                       | Щ                       | HS                     | Ž.                        | \HE                      | 9                      |       |
| <b>.</b>            | Ш                      | ğ                     | WA W                   | Ā                       | Z S                      | z                         | A                           | MP                     | / PF                      | A.                      | ź                       | E.                     | NU                      | 3                     | EET                          | È                          | 4RL                     | NES                    | NE                        | ΛS                       | UR/                    |       |
| urs                 |                        | ASF                   | 8/                     | R                       | I PF                     | 1S/                       | 밁                           | SA                     | Ž                         | D S                     | VS V                    | YY.                    | HA                      | Š                     | YAJ                          | N.                         | Ž                       | GA                     | S                         | Z                        | AP                     | Total |
| S                   |                        | Ϋ́                    | ALI                    | Z                       | Z                        | IS!                       | 'AT                         | 3                      | Z                         | Z                       | AT/                     | 'A S                   | SH                      | 14                    | AT                           | SH                         | ESI                     | AN                     | SHA                       | O                        | H.                     | Tc    |
| cate                | ent                    | Š                     | 2                      | 8                       | SA                       | 5                         |                             | 7                      | E P                       | AR                      | AV.                     | E                      | \KA                     | SIS                   | HS                           | SE                         | AN                      | ΑY                     | JIK                       | AM                       | SAS.                   |       |
| tif                 |                        | -1                    | L                      | 됨                       | 4K                       | A.R.                      | S                           | Š                      | Z                         | HE                      | ES                      | AD                     | RE /                    | AA                    | ξ                            | GA                         | E G                     | VAR                    | 19X                       | ) PR                     | CAF                    |       |
| _                   | Stud                   | =                     | 775                    | 100                     |                          |                           |                             | -                      | -                         | 0                       | 0                       | ш                      | =                       | -                     | 2                            | 1                          | _                       | -                      | 6-                        | . 1                      | -                      |       |
| Certificate Course  | of Stud                | HKUL                  | ΗKS                    | Ŕ                       | S                        | 핌                         | $\cong$                     | 全                      | 宝                         | A                       | 91                      | 9                      | >                       | TE                    | E                            | AC                         | A.C                     | LE                     | HA                        | SAI                      | YA                     |       |
| S                   | ame of Stud            | UCHKUL                | UCHKU                  | HAND/                   | HAND                     | HOUH                      | DATIR                       | DESHIN                 | DESHP                     | DEVA                    | DHAD                    | DHAG                   | WAVA                    | KATE                  | DESH                         | KEDA                       | PADA                    | KALE                   | ABHA                      | TAGAI                    | GAYA                   |       |
| Cer                 | Sr.No. Name of Student | I BUCHKUL DIVYA ASHOK | 2 BUCHKUL RUPALI BABAN | 3 CHANDAK PAYAL PRADEEP | 4 CHANDAK SAYALI PRADEEP | 5 CHUDHARI GIRISH SANTOSH | 6 DATIR KUSHINATH DATTATRAY | 7 DESHMUKH ANUJ SAMPAT | 8 DESHPANDE PRANAV PRAVIN | 9 DEVADHE ARVIND SANJAY | 10 DHADGE SAVATA SANJAY | 11 DHAGE ADITYA SANJAY | 12 WAVARE AKASH HANUMAN | 13 KATE MANISHA ARJUN | 14 DESHMUKH SATYAJEET KISHOR | 15 KEDAR GANESH NANDKISHOR | 16 PADALE GANESH MARUTI | 17 KALE NARAYAN GANESH | 18 ABHANG DIKSHA RAJENDRA | 19 TAGAD PRAMOD RAVSAHEB | 20 GAYAK AKASH BAPURAO |       |