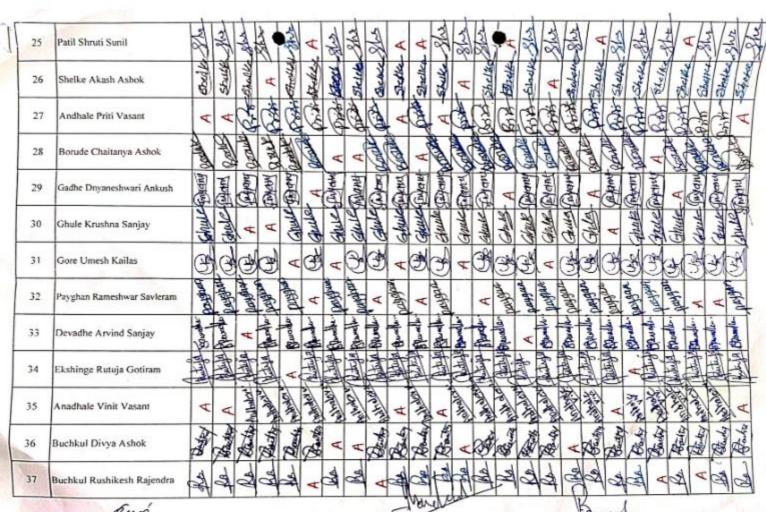

## Arts Commerce & Science College Shevgaon Department of Zoology

Attendance Report 2018-19

|                     | [=                     |                       | a                      | 10                      | 0                        |                           | T-                          | -                      | _                         | 10                      | _                       | _                      | _                       | _                     |                              | _                          | _                       | _                      | _                         | _                        |                        | _     |
|---------------------|------------------------|-----------------------|------------------------|-------------------------|--------------------------|---------------------------|-----------------------------|------------------------|---------------------------|-------------------------|-------------------------|------------------------|-------------------------|-----------------------|------------------------------|----------------------------|-------------------------|------------------------|---------------------------|--------------------------|------------------------|-------|
|                     | 00                     | 0                     | 9                      | 0                       | a                        | A                         | 2                           | Z                      | -                         | 1,7                     | 2                       | #                      | 0                       | 4                     | 4                            | 2                          | 2                       | A                      | 0                         | 4                        | 0                      |       |
|                     | 29                     |                       |                        | -                       | -                        | 4                         | 0                           | 0                      | 0                         | 1                       | 0                       | 4                      | 0                       | 0                     | 0                            | 0-                         | 0                       | 4                      | 0                         | *                        | +                      |       |
|                     | 28                     | _                     |                        |                         |                          |                           |                             |                        |                           |                         |                         |                        | _                       |                       | _                            |                            |                         | _                      |                           |                          |                        |       |
|                     | 27                     | -                     |                        |                         |                          |                           |                             |                        |                           |                         |                         |                        |                         |                       |                              |                            |                         |                        |                           |                          |                        | _     |
|                     | 26                     |                       | 4                      | 0                       | 0                        | 0                         | 0                           | 0                      | 0                         | -                       | •                       | _                      | 0                       |                       |                              |                            | _                       |                        | _                         | _                        | _                      |       |
|                     | 25                     |                       | ۵                      | 0                       | 0                        | a                         | d                           | 0                      | 0                         | 9                       | 4                       | 4                      | 4                       | D                     | 0                            | 1                          | 2                       | ٥                      | ٩                         | 0                        | 9                      | _     |
|                     | 24                     | #                     | 0                      | A                       | a                        | 0                         | 9                           | 0                      |                           | 9                       | 9                       | 0                      | 0                       | 4                     | 9                            | d 0                        | 9                       | 0                      | 9                         | 4                        | d d                    |       |
|                     | 23                     | ۵                     | 0                      | 9                       | 0                        | ۵                         | a                           | 0-                     | 0                         |                         | a                       | 9                      | -                       | 8                     | 4                            | _                          | 9                       | 9                      | a                         | a                        | 9                      |       |
|                     | 22                     | -                     |                        |                         |                          |                           |                             |                        |                           |                         |                         |                        |                         |                       |                              |                            |                         | _                      | -                         |                          | •                      | _     |
|                     | 21                     | E                     |                        |                         |                          |                           |                             |                        |                           |                         |                         |                        |                         |                       |                              |                            |                         |                        |                           |                          |                        | _     |
|                     | 20                     | =                     |                        |                         |                          |                           |                             |                        |                           |                         |                         |                        |                         |                       |                              |                            |                         |                        |                           |                          | -                      | _     |
|                     | 61                     | -                     | -                      | -                       |                          | -                         |                             |                        |                           |                         |                         |                        |                         |                       |                              |                            |                         |                        |                           |                          |                        | T.    |
|                     | 8                      | 0                     | 9                      | <i>a</i>                | ۵                        | 0                         | 0                           | ۵                      | 0                         | 2                       | 4                       | 0                      | 0                       | 0                     | 4                            | 4                          | 0                       | 0                      | A                         | >                        | 4                      |       |
|                     |                        | 0                     | 0                      | 0                       | ۵                        | •                         | 2                           | 4                      | 0                         | 4                       | 2                       | ٥                      | 2                       | 2                     | 4                            | d                          | 0                       | 0                      | 4                         | 0                        | ۵                      |       |
|                     | 17                     | 0                     | 0                      | 9                       | F                        | o:                        | 0                           | 0                      | 4                         | 8ª                      | 4                       | 0                      | 2                       | ٥                     | 4                            | b                          | 0                       | 4                      | 4                         | ٥                        |                        | -     |
|                     | 91                     | 2                     | 9                      | 0                       | 0                        | ٥                         | 0                           | ۵                      | 4                         | 0                       | 0                       | 9                      | 9                       | 0                     | 9                            | d                          | 9                       | 9                      | 4                         | 4                        | 0                      |       |
|                     | 15                     | -                     |                        |                         |                          | _                         |                             |                        | -                         | _                       |                         | -                      | _                       | _                     | _                            |                            |                         |                        |                           |                          | _                      | -     |
|                     | 4                      | -                     |                        |                         |                          | _                         | _                           | _                      |                           | _                       | _                       |                        | _                       |                       |                              |                            |                         |                        | _                         | _                        |                        |       |
|                     | 13                     | -                     |                        |                         |                          |                           |                             |                        |                           |                         |                         |                        |                         |                       | _                            |                            |                         | _                      | _                         | -                        |                        | -     |
| 2                   | 12                     |                       |                        |                         |                          |                           |                             |                        |                           |                         |                         |                        |                         |                       |                              |                            |                         |                        |                           |                          |                        | _     |
| -                   | E                      |                       |                        |                         |                          |                           |                             |                        |                           |                         |                         |                        |                         |                       |                              |                            |                         |                        |                           |                          |                        |       |
| ziene Month:- July  | 0                      | F                     |                        |                         |                          |                           |                             |                        |                           |                         |                         | 100                    |                         |                       | -                            |                            |                         |                        |                           | Н                        | -                      | 1     |
| Σ                   | 0                      | _                     |                        |                         |                          |                           |                             |                        |                           |                         |                         |                        |                         |                       |                              |                            | _                       |                        |                           | H                        |                        |       |
| ene                 | 8                      | -                     |                        |                         |                          |                           |                             |                        |                           |                         |                         |                        | _                       |                       |                              |                            |                         | _                      |                           |                          |                        | _     |
| VOI                 | 0                      | _                     |                        |                         |                          |                           |                             |                        |                           |                         |                         |                        |                         |                       |                              |                            |                         |                        |                           |                          |                        | _     |
| and Hygiene         | 7                      | _                     |                        |                         |                          |                           |                             |                        |                           |                         |                         |                        |                         |                       |                              |                            |                         |                        |                           |                          | 1                      |       |
|                     |                        | -                     |                        |                         |                          |                           |                             |                        |                           |                         | _                       |                        |                         |                       |                              | _                          |                         |                        |                           |                          |                        | _     |
| ealt                | S                      | -                     | =                      | =                       | _                        |                           |                             |                        |                           |                         |                         | =                      | _                       |                       |                              | =                          |                         |                        | _                         |                          |                        | _     |
| CH                  | 4                      | -                     |                        |                         |                          |                           |                             |                        | _                         |                         |                         |                        |                         | - 0                   |                              |                            | i e                     |                        |                           |                          |                        | _     |
| ubli                | 3                      | _                     |                        |                         |                          |                           |                             |                        | _                         |                         |                         |                        |                         |                       |                              |                            |                         |                        | =                         |                          |                        | _     |
| - P                 | 2                      | _                     |                        |                         |                          |                           |                             |                        |                           |                         |                         |                        |                         |                       |                              |                            |                         |                        |                           |                          | 7                      |       |
| Sub:- Public Health | -                      | -                     |                        |                         |                          |                           |                             |                        |                           |                         |                         |                        |                         |                       |                              |                            |                         |                        |                           |                          |                        |       |
| 7).                 |                        |                       |                        | $\Box$                  |                          |                           | Y                           |                        |                           |                         |                         |                        |                         |                       | N.                           |                            |                         |                        |                           |                          |                        |       |
|                     | П                      |                       |                        |                         | ۰                        | -                         | R                           |                        | Z                         | l li                    |                         |                        | z                       |                       | SHC                          | 10R                        |                         |                        | 5                         | В                        |                        | W     |
|                     | П                      |                       | 3                      | EEP                     | EE                       | SO                        | Z                           | AT                     | Š                         | IAY                     | Ϋ́                      | _                      | MA                      |                       | K                            | CIST                       | Щ                       | HS                     | Ž.                        | \HE                      | 9                      |       |
| <b>.</b>            | Ш                      | ğ                     | WA W                   | Ā                       | Z S                      | z                         | A                           | MP                     | / PF                      | A.                      | ź                       | E.                     | NU                      | 3                     | EET                          | È                          | 4RL                     | NES                    | NE                        | ΛS                       | UR/                    |       |
| urs                 |                        | ASF                   | 8/                     | R                       | I PF                     | 1S/                       | 밁                           | SA                     | Ž                         | D S                     | VS V                    | YY.                    | HA                      | Š                     | YAJ                          | N.                         | Ž                       | GA                     | S                         | Z                        | AP                     | Total |
| S                   |                        | Ϋ́                    | ALI                    | Z                       | Z                        | IS!                       | 'AT                         | 3                      | Z                         | Z                       | AT/                     | 'A S                   | SH                      | 14                    | AT                           | SH                         | ESI                     | AN                     | SHA                       | O                        | H.                     | Tc    |
| cate                | ent                    | Š                     | 2                      | 8                       | SA                       | 5                         |                             | 7                      | E P                       | AR                      | AV.                     | E                      | \KA                     | SIS                   | HS                           | SE                         | AN                      | ΑY                     | JIK                       | AM                       | SAS.                   |       |
| tif                 |                        | -1                    | L                      | 됨                       | 4K                       | A.R.                      | S                           | Š                      | Z                         | HE                      | ES                      | AD                     | RE /                    | AA                    | ξ                            | GA                         | E G                     | VAR                    | 19X                       | ) PR                     | CAF                    |       |
| _                   | Stud                   | =                     | 775                    | 100                     |                          |                           |                             | -                      | -                         | 0                       | 0                       | ш                      | =                       | -                     | 2                            | 1                          | _                       | -                      | 6-                        | . 1                      | -                      |       |
| Certificate Course  | of Stud                | HKUL                  | ΗKS                    | Ŕ                       | S                        | 핌                         | $\cong$                     | 全                      | 宝                         | A                       | 91                      | 9                      | >                       | TE                    | E                            | AC                         | A.C                     | LE                     | HA                        | SAI                      | YA                     |       |
| S                   | ame of Stud            | UCHKUL                | UCHKU                  | HAND/                   | HAND                     | HOUH                      | DATIR                       | DESHIN                 | DESHP                     | DEVA                    | DHAD                    | DHAG                   | WAVA                    | KATE                  | DESH                         | KEDA                       | PADA                    | KALE                   | ABHA                      | TAGAI                    | GAYA                   |       |
| Cer                 | Sr.No. Name of Student | I BUCHKUL DIVYA ASHOK | 2 BUCHKUL RUPALI BABAN | 3 CHANDAK PAYAL PRADEEP | 4 CHANDAK SAYALI PRADEEP | 5 CHUDHARI GIRISH SANTOSH | 6 DATIR KUSHINATH DATTATRAY | 7 DESHMUKH ANUJ SAMPAT | 8 DESHPANDE PRANAV PRAVIN | 9 DEVADHE ARVIND SANJAY | 10 DHADGE SAVATA SANJAY | 11 DHAGE ADITYA SANJAY | 12 WAVARE AKASH HANUMAN | 13 KATE MANISHA ARJUN | 14 DESHMUKH SATYAJEET KISHOR | 15 KEDAR GANESH NANDKISHOR | 16 PADALE GANESH MARUTI | 17 KALE NARAYAN GANESH | 18 ABHANG DIKSHA RAJENDRA | 19 TAGAD PRAMOD RAVSAHEB | 20 GAYAK AKASH BAPURAO |       |