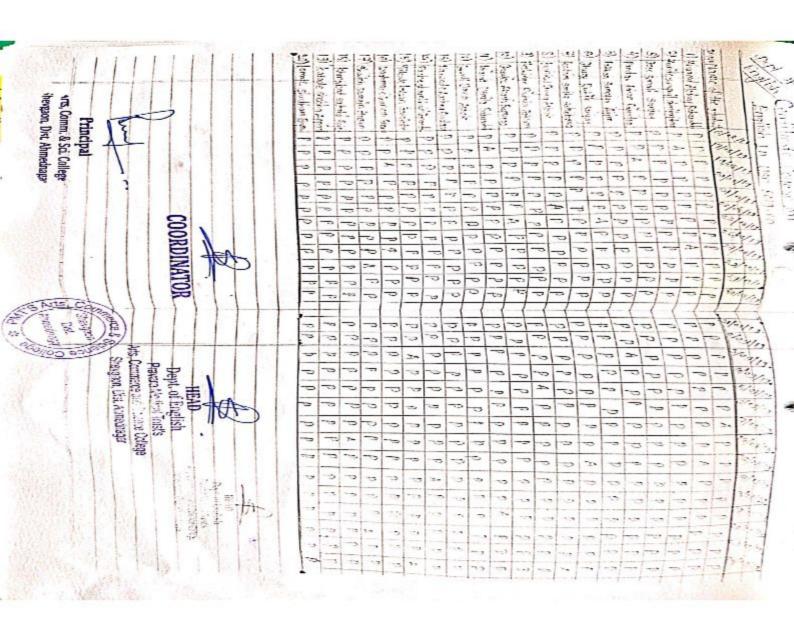

## Arts Commerce & Science College Shevgaon Department of Zoology

Attendance Report 2018-19

|                     | [=                     |                       | a                      | 10                      | 0                        |                           | T-                          | -                      | _                         | 10                      | _                       | _                      | _                       | _                     |                              | _                          | _                       | _                      | _                         | _                        |                        | _     |
|---------------------|------------------------|-----------------------|------------------------|-------------------------|--------------------------|---------------------------|-----------------------------|------------------------|---------------------------|-------------------------|-------------------------|------------------------|-------------------------|-----------------------|------------------------------|----------------------------|-------------------------|------------------------|---------------------------|--------------------------|------------------------|-------|
|                     | 00                     | 0                     | 9                      | 0                       | a                        | A                         | 2                           | Z                      | -                         | 1,7                     | 2                       | #                      | 0                       | 4                     | 4                            | 2                          | 2                       | A                      | 0                         | 4                        | 0                      |       |
|                     | 29                     |                       |                        | -                       | -                        | 4                         | 0                           | 0                      | 0                         | 1                       | 0                       | 4                      | 0                       | 0                     | 0                            | 0-                         | 0                       | 4                      | 0                         | *                        | +                      |       |
|                     | 28                     | _                     |                        |                         |                          |                           |                             |                        |                           |                         |                         |                        | _                       |                       | _                            |                            |                         | _                      |                           |                          |                        |       |
|                     | 27                     | -                     |                        |                         |                          |                           |                             |                        |                           |                         |                         |                        |                         |                       |                              |                            |                         |                        |                           |                          |                        | _     |
|                     | 26                     |                       | 4                      | 0                       | 0                        | 0                         | 0                           | 0                      | 0                         | -                       | •                       | _                      | 0                       |                       |                              |                            | _                       |                        | _                         | _                        | _                      |       |
|                     | 25                     |                       | ۵                      | 0                       | 0                        | a                         | d                           | 0                      | 0                         | 9                       | 4                       | 4                      | 4                       | D                     | 0                            | 1                          | 2                       | ٥                      | ٩                         | 0                        | 9                      | _     |
|                     | 24                     | #                     | 0                      | A                       | a                        | 0                         | 9                           | 0                      |                           | 9                       | 9                       | 0                      | 0                       | 4                     | 9                            | d 0                        | 9                       | 0                      | 9                         | 4                        | d d                    |       |
|                     | 23                     | ۵                     | 0                      | 9                       | 0                        | ۵                         | a                           | 0-                     | 0                         |                         | a                       | 9                      | -                       | 8                     | 4                            | _                          | 9                       | 9                      | a                         | a                        | 9                      |       |
|                     | 22                     | -                     |                        |                         |                          |                           |                             |                        |                           |                         |                         |                        |                         |                       |                              |                            |                         | _                      | -                         |                          | •                      | _     |
|                     | 21                     | E                     |                        |                         |                          |                           |                             |                        |                           |                         |                         |                        |                         |                       |                              |                            |                         |                        |                           |                          |                        | _     |
|                     | 20                     | =                     |                        |                         |                          |                           |                             |                        |                           |                         |                         |                        |                         |                       |                              |                            |                         |                        |                           |                          | -                      | _     |
|                     | 61                     | -                     | -                      | -                       |                          | -                         |                             |                        |                           |                         |                         |                        |                         |                       |                              |                            |                         |                        |                           |                          |                        | T.    |
|                     | 8                      | 0                     | 9                      | <i>a</i>                | ۵                        | 0                         | 0                           | ۵                      | 0                         | 2                       | 4                       | 0                      | 0                       | 0                     | 4                            | 4                          | 0                       | 0                      | A                         | >                        | 4                      |       |
|                     |                        | 0                     | 0                      | 0                       | ۵                        | •                         | 2                           | 4                      | 0                         | 4                       | 2                       | ٥                      | 2                       | 2                     | 4                            | d                          | 0                       | 0                      | 4                         | 0                        | ۵                      |       |
|                     | 17                     | 0                     | 0                      | 9                       | F                        | o:                        | 0                           | 0                      | 4                         | 8ª                      | 4                       | 0                      | 2                       | ٥                     | 4                            | b                          | 0                       | 4                      | 4                         | ٥                        |                        | -     |
|                     | 91                     | 2                     | 9                      | 0                       | 0                        | ٥                         | 0                           | ۵                      | 4                         | 0                       | 0                       | 9                      | 9                       | 0                     | 9                            | d                          | 9                       | 9                      | 4                         | 4                        | 0                      |       |
|                     | 15                     | -                     |                        |                         |                          | _                         |                             |                        | -                         | _                       |                         | -                      | _                       | _                     | _                            |                            |                         |                        |                           |                          | _                      | -     |
|                     | 4                      | -                     |                        |                         |                          | _                         | _                           | _                      |                           | _                       | _                       |                        | _                       |                       |                              |                            |                         |                        | _                         | _                        |                        |       |
|                     | 13                     | -                     |                        |                         |                          |                           |                             |                        |                           |                         |                         |                        |                         |                       | _                            |                            |                         | _                      | _                         | -                        |                        | -     |
| 2                   | 12                     |                       |                        |                         |                          |                           |                             |                        |                           |                         |                         |                        |                         |                       |                              |                            |                         |                        |                           |                          |                        | _     |
| -                   | E                      |                       |                        |                         |                          |                           |                             |                        |                           |                         |                         |                        |                         |                       |                              |                            |                         |                        |                           |                          |                        |       |
| ziene Month:- July  | 0                      | F                     |                        |                         |                          |                           |                             |                        |                           |                         |                         | 100                    |                         |                       | -                            |                            |                         |                        |                           | Н                        | -                      | 1     |
| Σ                   | 0                      | _                     |                        |                         |                          |                           |                             |                        |                           |                         |                         |                        |                         |                       |                              |                            | _                       |                        |                           | H                        |                        |       |
| ene                 | 8                      | -                     |                        |                         |                          |                           |                             |                        |                           |                         |                         |                        | _                       |                       |                              |                            |                         | _                      |                           |                          |                        | _     |
| VOI                 | 0                      | _                     |                        |                         |                          |                           |                             |                        |                           |                         |                         |                        |                         |                       |                              |                            |                         |                        |                           |                          |                        | _     |
| and Hygiene         | 7                      | _                     |                        |                         |                          |                           |                             |                        |                           |                         |                         |                        |                         |                       |                              |                            |                         |                        |                           |                          | 1                      |       |
|                     |                        | -                     |                        |                         |                          |                           |                             |                        |                           |                         | _                       |                        |                         |                       |                              | _                          |                         |                        |                           |                          |                        | _     |
| ealt                | S                      | -                     | =                      | =                       | _                        |                           |                             |                        |                           |                         |                         | =                      | _                       |                       |                              | =                          |                         |                        | _                         |                          |                        | _     |
| CH                  | 4                      | -                     |                        |                         |                          |                           |                             |                        | _                         |                         |                         |                        |                         | - 0                   |                              |                            | i e                     |                        |                           |                          |                        | _     |
| ubli                | 3                      | _                     |                        |                         |                          |                           |                             |                        | _                         |                         |                         |                        |                         |                       |                              |                            |                         |                        | =                         |                          |                        | _     |
| - P                 | 2                      | _                     |                        |                         |                          |                           |                             |                        |                           |                         |                         |                        |                         |                       |                              |                            |                         |                        |                           |                          | 7                      |       |
| Sub:- Public Health | -                      | -                     |                        |                         |                          |                           |                             |                        |                           |                         |                         |                        |                         |                       |                              |                            |                         |                        |                           |                          |                        |       |
| 7).                 |                        |                       |                        | $\Box$                  |                          |                           | Y                           |                        |                           |                         |                         |                        |                         |                       | N.                           |                            |                         |                        |                           |                          |                        |       |
|                     | П                      |                       |                        |                         | ۰                        | -                         | R                           |                        | Z                         | l li                    |                         |                        | z                       |                       | SHC                          | 10R                        |                         |                        | 5                         | В                        |                        | W     |
|                     | П                      |                       | 3                      | EEP                     | EE                       | SO                        | Z                           | AT                     | Š                         | IAY                     | Ϋ́                      | _                      | MA                      |                       | K                            | CIST                       | Щ                       | HS                     | Ž.                        | \HE                      | 9                      |       |
| <b>.</b>            | Ш                      | ğ                     | WA W                   | Ā                       | Z S                      | z                         | A                           | MP                     | / PF                      | A.                      | ź                       | E.                     | NU                      | 3                     | EET                          | È                          | 4RL                     | NES                    | NE                        | ΛS                       | UR/                    |       |
| urs                 |                        | ASF                   | 8/                     | R                       | I PF                     | 1S/                       | 밁                           | SA                     | Ž                         | D S                     | VS V                    | YY.                    | HA                      | Š                     | YAJ                          | N.                         | Ž                       | GA                     | S                         | Z                        | AP                     | Total |
| S                   |                        | Ϋ́                    | ALI                    | Z                       | Z                        | IS!                       | 'AT                         | 3                      | Z                         | Z                       | AT/                     | 'A S                   | SH                      | 14                    | AT                           | SH                         | ESI                     | AN                     | SHA                       | O                        | H.                     | Tc    |
| cate                | ent                    | Š                     | 2                      | 8                       | SA                       | 5                         |                             | 7                      | E P                       | AR                      | AV.                     | E                      | \KA                     | SIS                   | HS                           | SE                         | AN                      | ΑY                     | JIK                       | AM                       | SAS.                   |       |
| tif                 |                        | -1                    | L                      | 됨                       | 4K                       | A.R.                      | S                           | Š                      | Z                         | HE                      | ES                      | AD                     | RE /                    | AA                    | ξ                            | GA                         | E G                     | VAR                    | 19X                       | ) PR                     | CAF                    |       |
| _                   | Stud                   | =                     | 775                    | 100                     |                          |                           |                             | -                      | -                         | 0                       | 0                       | ш                      | =                       | -                     | 2                            | 1                          | _                       | -                      | 6-                        | . 1                      | -                      |       |
| Certificate Course  | of Stud                | HKUL                  | ΗKS                    | Ŕ                       | S                        | 핌                         | $\cong$                     | 全                      | 宝                         | A                       | 91                      | 9                      | >                       | TE                    | E                            | AC                         | A.C                     | LE                     | HA                        | SAI                      | YA                     |       |
| S                   | ame of Stud            | UCHKUL                | UCHKU                  | HAND/                   | HAND                     | HOUH                      | DATIR                       | DESHIN                 | DESHP                     | DEVA                    | DHAD                    | DHAG                   | WAVA                    | KATE                  | DESH                         | KEDA                       | PADA                    | KALE                   | ABHA                      | TAGAI                    | GAYA                   |       |
| Cer                 | Sr.No. Name of Student | I BUCHKUL DIVYA ASHOK | 2 BUCHKUL RUPALI BABAN | 3 CHANDAK PAYAL PRADEEP | 4 CHANDAK SAYALI PRADEEP | 5 CHUDHARI GIRISH SANTOSH | 6 DATIR KUSHINATH DATTATRAY | 7 DESHMUKH ANUJ SAMPAT | 8 DESHPANDE PRANAV PRAVIN | 9 DEVADHE ARVIND SANJAY | 10 DHADGE SAVATA SANJAY | 11 DHAGE ADITYA SANJAY | 12 WAVARE AKASH HANUMAN | 13 KATE MANISHA ARJUN | 14 DESHMUKH SATYAJEET KISHOR | 15 KEDAR GANESH NANDKISHOR | 16 PADALE GANESH MARUTI | 17 KALE NARAYAN GANESH | 18 ABHANG DIKSHA RAJENDRA | 19 TAGAD PRAMOD RAVSAHEB | 20 GAYAK AKASH BAPURAO |       |

## Arts Commerce & Science College Shevgaon Department of Zoology

Attendance Report 2018-19

|                            | F                      | -1-                 | T                      |                         | _                        | _                         | _                           | -                      | -                         |                         |                         |                        |                         |                       |                              |                            |                         |                        |                           |                          |                        |          |
|----------------------------|------------------------|---------------------|------------------------|-------------------------|--------------------------|---------------------------|-----------------------------|------------------------|---------------------------|-------------------------|-------------------------|------------------------|-------------------------|-----------------------|------------------------------|----------------------------|-------------------------|------------------------|---------------------------|--------------------------|------------------------|----------|
|                            | 200                    | 0                   | -                      |                         |                          | 1                         |                             | 1                      |                           | 1                       | T                       | T                      | T                       | T                     | T                            | T                          | T                       | T                      | T                         | T                        | F                      | Ŧ        |
|                            | -                      |                     | - 0                    | 70                      |                          |                           | 7                           |                        | 7 0                       | - 5                     | 10                      | 2                      | 10                      | 10                    | 10                           | th                         | - 2                     | 0                      | h                         |                          | 9                      | 1        |
|                            | 06 1                   | _                   | . 0                    | 4                       | 6                        | - C                       | 7                           | 7 0                    |                           |                         | -                       | ١,                     | 70                      | 1                     | _                            | 100                        |                         | -                      | +                         | C                        |                        |          |
|                            | 39                     | _                   | - 0                    | 70                      | 7 0                      | 40                        | -c                          | C                      | 7 0                       | 10                      | 40                      | _ 0                    | 10                      | No                    | +                            | +                          | 1,                      |                        | _                         |                          | -                      |          |
|                            | 17                     |                     | 70                     | 7 6                     | - 0                      | 70                        | - 0                         | 20                     | C                         | 2 5                     | -                       | 7                      | 10                      | 2/3                   | _                            | +                          | 1                       | 10                     | -                         | -                        | 0                      | -        |
|                            | 36                     | -                   | -                      | -                       | -                        | -                         | +                           | +                      | +                         | +                       | +                       | +                      | +                       | -                     | -                            | -                          |                         | 70                     | 7                         |                          | -                      | 1        |
|                            | 35                     | -                   |                        | -                       | -                        | +                         | +                           | +                      | +                         | +                       | +                       | +                      | +                       |                       | +                            | -                          | +                       | +                      |                           | +                        | +                      | +        |
|                            | 2.4                    | -                   | +                      | +                       | +                        | +                         | +                           | +                      | +                         | +                       |                         | +                      | +                       | +                     | +                            | +                          | +                       | +                      | +                         | +                        | +                      | -        |
|                            | 23                     | P                   | 1                      | 1                       | 10                       | 10                        | 0                           | 1                      | +                         | +                       | +                       | +                      | +                       | +                     | -                            | +                          | +                       |                        | 1                         | -                        | -                      | +        |
|                            | 22                     | -                   | 10                     | - 0                     | -                        | 1                         | 7                           | 1                      | 1                         | 10                      | 2                       | 0                      | -0                      | 4 5                   | _                            |                            | -2                      | -0                     | - 0                       | 10                       | - 5                    | +        |
|                            | 21                     | -                   | 0                      | -                       | - 7                      |                           | 1                           | 7.                     | 0                         | 0                       | -0                      | 40                     | 1.                      |                       |                              |                            | 70                      | -0                     | - 0                       |                          |                        | -        |
|                            | 202                    | 4                   | 0                      | 10                      | _                        |                           | 10                          | 1                      | _                         | 1                       | 10                      | 10                     | - 0                     | - 0                   | 40                           | 40                         | 40                      | 40                     | -0                        | - 9                      | -0                     | -        |
|                            |                        | 1                   | 1                      | -                       |                          | 7.0                       | 10                          | 7                      | 40                        | 40                      | -0                      | - 0                    | 40                      | - 0                   | 40                           | 70                         | - 0                     | e                      | - 0                       | 10                       | - 0                    | -        |
|                            | 6                      | -                   | +                      | +                       | +                        | +                         | F                           | -                      | -                         | -                       | Ŧ                       | -                      | +                       | +                     |                              | #                          | +                       | +                      | +                         | +                        | +                      | +        |
|                            | 8                      | -                   | F                      | -                       | -                        | -                         | +                           | -                      | -                         | +                       | +                       | +                      | +                       |                       | $\pm$                        | $\pm$                      |                         | $\pm$                  |                           | +                        | +                      | +        |
|                            | 17                     | -                   | t                      | +                       | $\pm$                    |                           | ±                           |                        |                           | +                       | +                       | +                      | +                       | +                     | -                            | +                          | -                       | -                      | -                         | +                        | +                      | ╀        |
|                            | 91                     | 6                   | -                      | +                       | -                        | -                         | -                           | 0                      | -                         | a                       | -                       | Ļ                      | 1                       | 1                     | 1                            | 1                          |                         | Ļ                      | 1                         | 1                        | 1                      | 1        |
|                            | 5                      | 3                   | 9                      | 5                       | 40                       | 4                         | 10                          | -                      | 10                        | 1                       | 0                       | 10                     | -0                      | 19                    | 2                            | - 2                        | 10                      | 10                     | - 0                       | - 0                      | 2                      | _        |
|                            |                        | -                   |                        |                         |                          |                           |                             |                        |                           |                         |                         |                        |                         |                       | -                            | -                          |                         | +                      | -                         |                          |                        | +        |
|                            | 7                      | 0                   | ٩                      | 0                       | 76                       | 4                         | -0                          | -0                     | -                         | 40                      | 10                      | 0                      | -0                      | -0                    | 0                            | - 0                        | 0                       | 0                      | P                         | d                        | ٥                      | 1        |
|                            | 5                      | a                   | 0                      | -0                      | 0                        | 40                        | 0                           | a                      | 0                         | - 0                     | A                       | d                      | 2                       | 2                     | 1                            | 0                          | ٥                       | 0                      | 0                         | 0                        | a                      | 1        |
| St                         | 12                     | -                   | -                      | -                       | +                        | +                         | +                           | -                      | +                         | +                       | +                       | ŧ                      | +                       | +                     |                              |                            | -                       | -                      |                           |                          | F                      | ŧ        |
| ind Hygiene Month:- August | 三                      | -                   |                        | $\pm$                   |                          |                           |                             |                        |                           | $\perp$                 | +                       | $\perp$                | +                       | +                     | -                            | $\vdash$                   |                         |                        | $\vdash$                  | -                        | $\vdash$               |          |
| Y -                        |                        | +                   |                        | -                       | $\perp$                  | -                         | +                           | -                      | -                         | -                       |                         |                        |                         | F                     | F                            | F                          | F                       |                        |                           | F                        |                        |          |
| 늘                          | 10                     |                     |                        |                         |                          |                           |                             |                        |                           |                         |                         |                        |                         |                       |                              |                            |                         |                        |                           |                          |                        |          |
| Š                          | 6                      | 0                   | -                      | 4                       | - 2                      | 0                         | 0                           | 4                      | 2                         | 0                       | 0                       | A                      | 2                       | 0                     | 2                            | 0                          | 2                       | C                      | ۵                         | 0                        | 4                      |          |
| ene                        | 00                     | 2                   | 4                      | 4                       | 0                        | - 0                       | 4                           | 8                      | 2                         | ۵                       | 0                       | 0                      | 2                       | 0                     | 0                            | 2                          | ٥                       | 0                      | 0                         | 9                        | 0                      | T        |
| 120                        | 7                      | 2-                  | 0                      | Z                       | 0                        | 6                         | 0                           | a                      | 2                         | c                       | ٥                       | 0                      | 0                       | 0                     | 0                            | -                          | ٥                       | 6                      | a                         | 0                        | ۵                      | Γ        |
| 둳                          | 9                      | A                   | 0                      | 0                       | 4                        | a                         | £                           | 0                      | •                         | 0                       | E                       | 2                      | 2                       | 0                     | -                            | -                          | -                       | e                      | 0                         | a                        | 4                      |          |
| ih ai                      | 5                      | _                   |                        | F                       | 1                        | F                         |                             |                        |                           | F                       |                         |                        | F                       | F                     | F                            | -                          |                         | F                      | F                         |                          | F                      | -        |
| eal                        | 4                      | =                   |                        |                         | +                        | 1                         | F                           |                        |                           | F                       | F                       | F                      |                         |                       | F                            | F                          | -                       |                        |                           | -                        | F                      |          |
| 10                         | 3                      |                     |                        | F                       | -                        | F                         |                             | F                      |                           |                         | F                       |                        |                         |                       | F                            |                            | H                       | =                      |                           |                          |                        | F        |
| Jub.                       | 2                      | -                   | 0                      | -                       | -                        | -                         |                             | 0                      | 0                         | $\vdash$                |                         | a                      | _                       | 0                     | 0                            |                            |                         |                        | 0                         | 0                        | 2                      | $\vdash$ |
| Sub:- Public Health a      | -                      | ٥                   | 9                      | 9                       | -                        | 0                         | ٩                           | a                      | 9                         | 0                       | 9                       | 0                      | 0                       | 0                     | 9                            | a                          | 9                       | 00                     | d                         | 4                        | 4                      | $\vdash$ |
| S                          |                        | ۵                   | -                      | 1                       | -                        | 2                         | 0                           | 0                      |                           | -                       | -                       | _                      | Ľ                       | -                     | F                            | -                          | -                       |                        | _                         |                          |                        | L        |
| Certificate Course         | Sr.No. Name of Student | BUCHKUL DIVYA ASHOK | 2 BUCHKUL RUPALI BABAN | 3 CHANDAK PAYAL PRADEEP | 4 CHANDAK SAYALI PRADEEP | 5 CHUDHARI GIRISH SANTOSH | 6 DATIR KUSHINATH DATTATRAY | 7 DESHMUKH ANUJ SAMPAT | 8 DESHPANDE PRANAV PRAVIN | 9 DEVADHE ARVIND SANJAY | 10 DHADGE SAVATA SANJAY | 11 DHAGE ADITYA SANJAY | 12 WAVARE AKASH HANUMAN | 13 KATE MANISHA ARJUN | 14 DESHMUKH SATYAJEET KISHOR | 15 KEDAR GANESH NANDKISHOR | 16 PADALE GANESH MARUTI | 17 KALE NARAYAN GANESH | 18 ABHANG DIKSHA RAJENDRA | 19 TAGAD PRAMOD RAVSAHEB | 20 GAYAK AKASH BAPURAO | Total    |
|                            | 0.                     | -                   | CI                     | "                       | 7                        | S                         | 9                           | 7                      | 8                         | 6                       | 10                      | =                      | 12                      | 13                    | 7                            | 15                         | 16                      | -1                     | 18                        | 19                       | 20                     |          |
|                            | Sr.1                   |                     |                        |                         |                          |                           |                             |                        |                           |                         |                         |                        |                         |                       |                              |                            |                         |                        |                           |                          | 9                      | 14       |