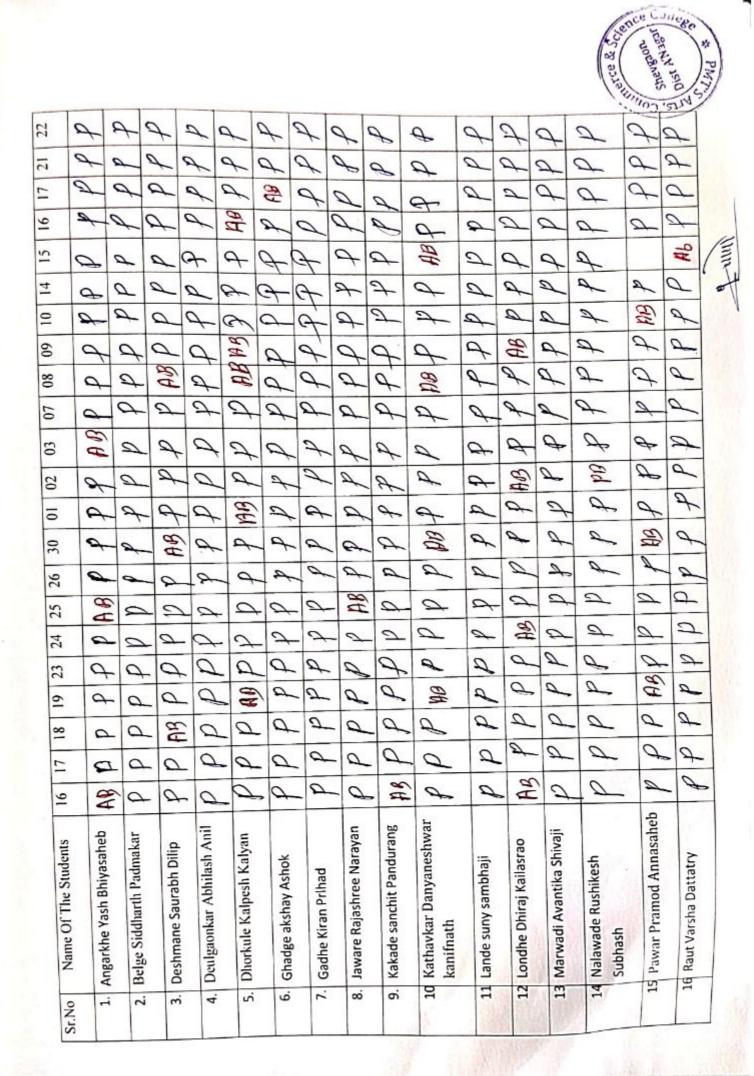

## Arts Commerce & Science College Shevgaon Department of Zoology

Attendance Report 2018-19

|                     | [=                     |                       | a                      | 10                      | 0                        |                           | T-                          | -                      | _                         | 10                      | _                       | _                      | _                       | _                     |                              | _                          | _                       | _                      | _                         | _                        |                        | _     |
|---------------------|------------------------|-----------------------|------------------------|-------------------------|--------------------------|---------------------------|-----------------------------|------------------------|---------------------------|-------------------------|-------------------------|------------------------|-------------------------|-----------------------|------------------------------|----------------------------|-------------------------|------------------------|---------------------------|--------------------------|------------------------|-------|
|                     | 00                     | 0                     | 9                      | 0                       | a                        | A                         | 2                           | Z                      | -                         | 1,7                     | 2                       | #                      | 0                       | 4                     | 4                            | 2                          | 2                       | A                      | 0                         | 4                        | 0                      |       |
|                     | 29                     |                       |                        | -                       | -                        | 4                         | 0                           | 0                      | 0                         | 1                       | 0                       | 4                      | 0                       | 0                     | 0                            | 0-                         | 0                       | 4                      | 0                         | *                        | +                      |       |
|                     | 28                     | _                     |                        |                         |                          |                           |                             |                        |                           |                         |                         |                        | _                       |                       | _                            |                            |                         | _                      |                           |                          |                        |       |
|                     | 27                     | -                     |                        |                         |                          |                           |                             |                        |                           |                         |                         |                        |                         |                       |                              |                            |                         |                        |                           |                          |                        | _     |
|                     | 26                     |                       | 4                      | 0                       | 0                        | 0                         | 0                           | 0                      | 0                         | -                       | •                       | _                      | 0                       |                       |                              |                            | _                       |                        | _                         | _                        | _                      |       |
|                     | 25                     |                       | ۵                      | 0                       | 0                        | a                         | d                           | 0                      | 0                         | 9                       | 4                       | 4                      | 4                       | D                     | 0                            | 1                          | 2                       | ٥                      | ٩                         | 0                        | 9                      | _     |
|                     | 24                     | #                     | 0                      | A                       | a                        | 0                         | 9                           | 0                      |                           | 9                       | 9                       | 0                      | 0                       | 4                     | 9                            | d 0                        | 9                       | 0                      | 9                         | 4                        | d d                    |       |
|                     | 23                     | ۵                     | 0                      | 9                       | 0                        | ۵                         | a                           | 0-                     | 0                         |                         | a                       | 9                      | -                       | 8                     | 4                            | _                          | 9                       | 9                      | a                         | a                        | 9                      |       |
|                     | 22                     | -                     |                        |                         |                          |                           |                             |                        |                           |                         |                         |                        |                         |                       |                              |                            |                         | _                      | -                         |                          | •                      | _     |
|                     | 21                     | E                     |                        |                         |                          |                           |                             |                        |                           |                         |                         |                        |                         |                       |                              |                            |                         |                        |                           |                          |                        | _     |
|                     | 20                     | =                     |                        |                         |                          |                           |                             |                        |                           |                         |                         |                        |                         |                       |                              |                            |                         |                        |                           |                          | -                      | _     |
|                     | 61                     | -                     | -                      | -                       |                          | -                         |                             |                        |                           |                         |                         |                        |                         |                       |                              |                            |                         |                        |                           |                          |                        | T.    |
|                     | 8                      | 0                     | 9                      | <i>a</i>                | ۵                        | 0                         | 0                           | ۵                      | 0                         | 2                       | 4                       | 0                      | 0                       | 0                     | 4                            | 4                          | 0                       | 0                      | A                         | >                        | 4                      |       |
|                     |                        | 0                     | 0                      | 0                       | ۵                        | •                         | 2                           | 4                      | 0                         | 4                       | 2                       | ٥                      | 2                       | 2                     | 4                            | d                          | 0                       | 0                      | 4                         | 0                        | ۵                      |       |
|                     | 17                     | 0                     | 0                      | 9                       | F                        | o:                        | 0                           | 0                      | 4                         | 8ª                      | 4                       | 0                      | 2                       | ٥                     | 4                            | b                          | 0                       | 4                      | 4                         | ٥                        |                        | -     |
|                     | 91                     | 2                     | 9                      | 0                       | 0                        | ٥                         | 0                           | ۵                      | 4                         | 0                       | 0                       | 9                      | 9                       | 0                     | 9                            | d                          | 9                       | 9                      | 4                         | 4                        | 0                      |       |
|                     | 15                     | -                     |                        |                         |                          | _                         |                             |                        | -                         | _                       |                         | -                      | _                       | _                     | _                            |                            |                         |                        |                           |                          | _                      | -     |
|                     | 4                      | -                     |                        |                         |                          | _                         | _                           | _                      |                           | _                       | _                       |                        | _                       |                       |                              |                            |                         |                        | _                         | _                        |                        |       |
|                     | 13                     | -                     |                        |                         |                          |                           |                             |                        |                           |                         |                         |                        |                         |                       | _                            |                            |                         | _                      | _                         | -                        |                        | -     |
| 2                   | 12                     |                       |                        |                         |                          |                           |                             |                        |                           |                         |                         |                        |                         |                       |                              |                            |                         |                        |                           |                          |                        | _     |
| -                   | E                      |                       |                        |                         |                          |                           |                             |                        |                           |                         |                         |                        |                         |                       |                              |                            |                         |                        |                           |                          |                        |       |
| ziene Month:- July  | 0                      | F                     |                        |                         |                          |                           |                             |                        |                           |                         |                         | 100                    |                         |                       | -                            |                            |                         |                        |                           | Н                        | -                      | 1     |
| Σ                   | 0                      | _                     |                        |                         |                          |                           |                             |                        |                           |                         |                         |                        |                         |                       |                              |                            | _                       |                        |                           | H                        |                        |       |
| ene                 | 8                      | -                     |                        |                         |                          |                           |                             |                        |                           |                         |                         |                        | _                       |                       |                              |                            |                         | _                      |                           |                          |                        | _     |
| VOI                 | 0                      | _                     |                        |                         |                          |                           |                             |                        |                           |                         |                         |                        |                         |                       |                              |                            |                         |                        |                           |                          |                        | _     |
| and Hygiene         | 7                      | _                     |                        |                         |                          |                           |                             |                        |                           |                         |                         |                        |                         |                       |                              |                            |                         |                        |                           |                          | 1                      |       |
|                     |                        | -                     |                        |                         |                          |                           |                             |                        |                           |                         | _                       |                        |                         |                       |                              | _                          |                         |                        |                           |                          |                        | _     |
| ealt                | S                      | -                     | =                      | =                       | _                        |                           |                             |                        |                           |                         |                         | =                      | _                       |                       |                              | =                          |                         |                        | _                         |                          |                        | _     |
| CH                  | 4                      | -                     |                        |                         |                          |                           |                             |                        | _                         |                         |                         |                        |                         | - 0                   |                              |                            | i e                     |                        |                           |                          |                        | _     |
| ubli                | 3                      | _                     |                        |                         |                          |                           |                             |                        | _                         |                         |                         |                        |                         |                       |                              |                            |                         |                        | =                         |                          |                        | _     |
| - P                 | 2                      | _                     |                        |                         |                          |                           |                             |                        |                           |                         |                         |                        |                         |                       |                              |                            |                         |                        |                           |                          | 7                      |       |
| Sub:- Public Health | -                      | -                     |                        |                         |                          |                           |                             |                        |                           |                         |                         |                        |                         |                       |                              |                            |                         |                        |                           |                          |                        |       |
| 7).                 |                        |                       |                        | $\Box$                  |                          |                           | Y                           |                        |                           |                         |                         |                        |                         |                       | N.                           |                            |                         |                        |                           |                          |                        |       |
|                     | П                      |                       |                        |                         | ۰                        | -                         | R                           |                        | Z                         | l li                    |                         |                        | z                       |                       | SHC                          | 10R                        |                         |                        | 5                         | В                        |                        | W     |
|                     | П                      |                       | 3                      | EEP                     | EE                       | SO                        | Z                           | AT                     | Š                         | IAY                     | Ϋ́                      | _                      | MA                      |                       | K                            | CIST                       | Щ                       | HS                     | Ž.                        | \HE                      | 9                      |       |
| <b>.</b>            | Ш                      | ğ                     | WA W                   | Ā                       | Z S                      | z                         | A                           | MP                     | / PF                      | A.                      | ź                       | E.                     | NU                      | 3                     | EET                          | È                          | 4RL                     | NES                    | NE                        | ΛS                       | UR/                    |       |
| urs                 |                        | ASF                   | 8/                     | R                       | I PF                     | 1S/                       | 밁                           | SA                     | Ž                         | D S                     | VS V                    | YY.                    | HA                      | Š                     | YAJ                          | N.                         | Ž                       | GA                     | S                         | Z                        | AP                     | Total |
| S                   |                        | Ϋ́                    | ALI                    | Z                       | Z                        | IS!                       | 'AT                         | 3                      | Z                         | Z                       | AT/                     | 'A S                   | SH                      | 14                    | AT                           | SH                         | ESI                     | AN                     | SHA                       | O                        | H.                     | Tc    |
| cate                | ent                    | Š                     | 2                      | 8                       | SA                       | 5                         |                             | 7                      | E P                       | AR                      | AV.                     | E                      | \KA                     | SIS                   | HS                           | SE                         | AN                      | ΑY                     | JIK                       | AM                       | SAS.                   |       |
| tif                 |                        | -1                    | L                      | 됨                       | 4K                       | A.R.                      | S                           | Š                      | Z                         | HE                      | ES                      | AD                     | RE /                    | AA                    | ξ                            | GA                         | E G                     | VAR                    | 19X                       | ) PR                     | CAF                    |       |
| _                   | Stud                   | =                     | 775                    | 100                     |                          |                           |                             | -                      | -                         | 0                       | 0                       | ш                      | =                       | -                     | 2                            | 1                          | _                       | -                      | 6-                        | . 1                      | -                      |       |
| Certificate Course  | of Stud                | HKUL                  | ΗKS                    | Ŕ                       | S                        | 핌                         | $\cong$                     | 全                      | 宝                         | A                       | 91                      | 9                      | >                       | TE                    | E                            | AC                         | A.C                     | LE                     | HA                        | SAI                      | YA                     |       |
| S                   | ame of Stud            | UCHKUL                | UCHKU                  | HAND/                   | HAND                     | HOUH                      | DATIR                       | DESHIN                 | DESHP                     | DEVA                    | DHAD                    | DHAG                   | WAVA                    | KATE                  | DESH                         | KEDA                       | PADA                    | KALE                   | ABHA                      | TAGAI                    | GAYA                   |       |
| Cer                 | Sr.No. Name of Student | I BUCHKUL DIVYA ASHOK | 2 BUCHKUL RUPALI BABAN | 3 CHANDAK PAYAL PRADEEP | 4 CHANDAK SAYALI PRADEEP | 5 CHUDHARI GIRISH SANTOSH | 6 DATIR KUSHINATH DATTATRAY | 7 DESHMUKH ANUJ SAMPAT | 8 DESHPANDE PRANAV PRAVIN | 9 DEVADHE ARVIND SANJAY | 10 DHADGE SAVATA SANJAY | 11 DHAGE ADITYA SANJAY | 12 WAVARE AKASH HANUMAN | 13 KATE MANISHA ARJUN | 14 DESHMUKH SATYAJEET KISHOR | 15 KEDAR GANESH NANDKISHOR | 16 PADALE GANESH MARUTI | 17 KALE NARAYAN GANESH | 18 ABHANG DIKSHA RAJENDRA | 19 TAGAD PRAMOD RAVSAHEB | 20 GAYAK AKASH BAPURAO |       |